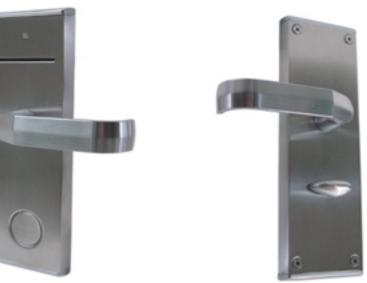

# SUPERIOR BY DESIGN

CardLock System for Hotel Dorm Office Building Commercial Campus BeLine's CardLock Series is an advanced card lock system for hotels, school dorms and office buildings. The CardLock Series allows any front desk or security center to quickly and easily issue cards for access to rooms, gyms, pools and other types of limited access areas. The CardLock system uses a Front Desk Control System software that runs on a Windows Operating System. The CardLock Series is mechanically sound and solid by design to guarantee the reliability that all facilities require. The CardLock by default includes a high qualtiy mortise. The CardLock Series body is designed with a sleek brushed stainless nickel color finish that is attractive on all door finishes. For a reliable card lock system inquire for parts and installation at BeLine!

# CardLock 1000/1100

Attractive Brushed Stainless Nickel Finish Error Free Smart Card Type Cardkey Storage of Name on Smart Card Optional Magnetic Stripe Cardlock Type Unlimited Cardkey Generation Public Door or Group Programmable Audit Trail Includes Date, Time & Type of Card Hierarchical Management Cards for Leveled Access Long Lasting Battery Operation Weatherproof for Outdoor Use Password Protected Software Hidden Mechanical Key Override

CardLock 1000 - Magnetic Stripe Type System CardLock 1100 - Smart Card Type System