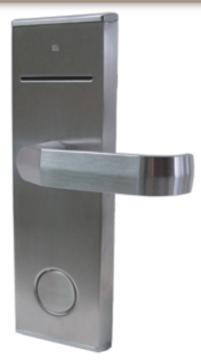

# SUPERIOR BY DESIGN

CardLock System for Hotel Dorm Office Building Commercial Campus BeLine's CardLock Series is an advanced card lock system for hotels, school dorms and office buildings. The CardLock Series allows any front desk or security center to quickly and easily issue cards for access to rooms, gyms, pools and other types of limited access areas. The CardLock system uses a Front Desk Control System software that runs on a Windows Operating System. The CardLock Series is mechanically sound and solid by design to guarantee the reliability that all facilities require. The CardLock by default includes a high qualtiy mortise. The CardLock Series body is designed with a sleek brushed stainless nickel color finish that is attractive on all door finishes. For a reliable card lock system inquire for parts and installation at BeLine!

# CardLock 1000/1100

Attractive Brushed Stainless Nickel Finish Error Free Smart Card Type Cardkey Storage of Name on Smart Card Optional Magnetic Stripe Cardlock Type Unlimited Cardkey Generation Public Door or Group Programmable Audit Trail Includes Date, Time & Type of Card Hierarchical Management Cards for Leveled Access Long Lasting Battery Operation Weatherproof for Outdoor Use Password Protected Software Hidden Mechanical Key Override

CardLock 1000 - Magnetic Stripe Type System CardLock 1100 - Smart Card Type System