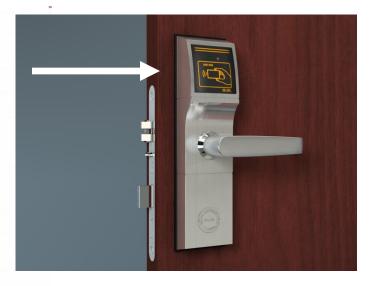

### Single Prox Card Solution

By BeLine 7/12/09

# Older Clamshell Prox Cards

Millions still in circulation







## Integrating BeLine Card Locks



BeLine's RF card reader lock:

- is 60% lower in cost than prox card reader locks.
- uses an RF tag that is 50% lower in cost than prox cards.
- has an optional single latch mechanism, resulting in super easy installations (mortise still available).

## BeLine's Innovative "Stick On RF"

- Stick On RF sticker for any clamshell prox or standard size card
- Continue to use cards in circulation

Stick On RF (sticker)



**Printable** 



## The Application



Stick On RF makes this possible...

Main Entrance





#### Office Entrance



Mortise shown above. Single latch available.