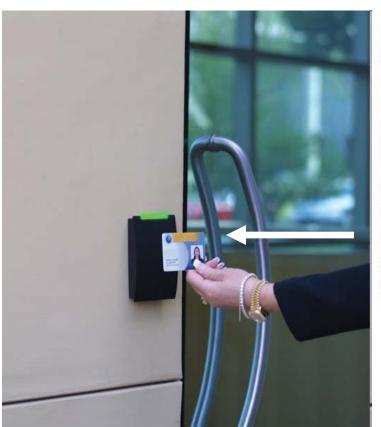

### Single Prox Card Solution

By BeLine 7/12/09

# Older Clamshell Prox Cards

Millions still in circulation







## Integrating BeLine Card Locks



BeLine's RF card reader lock:

- is 60% lower in cost than prox card reader locks.
- uses an RF tag that is 50% lower in cost than prox cards.
- has an optional single latch mechanism, resulting in super easy installations (mortise still available).

## BeLine's Innovative "Stick On RF"

- Stick On RF sticker for any clamshell prox or standard size card
- Continue to use cards in circulation

Stick On RF (sticker)



**Printable** 



## The Application



Stick On RF makes this possible...

Main Entrance





#### Office Entrance



Mortise shown above. Single latch available.