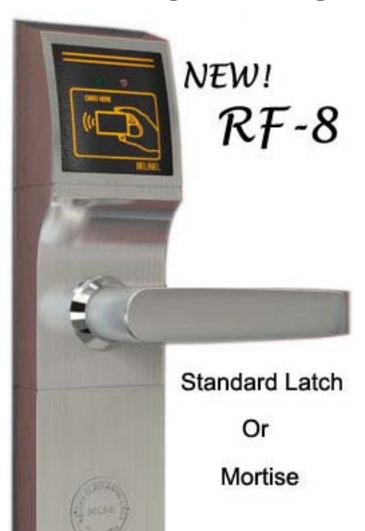

## Integrating BeLine Card Locks

BeLine's RF card reader lock:

- is 60% lower in cost than prox card reader locks.
- uses an RF tag that is 50% lower in cost than prox cards.
- has an optional single latch mechanism, resulting in super easy installations (mortise still available).

#### Office Entrance

Mortise shown above. Single latch available.