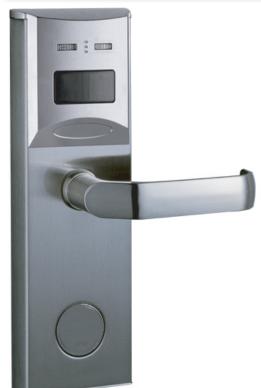

## RFLock 1500-R

SUPERIOR BY DESIGN

RFLock System for High Security Areas Small Office Home Office Commercial Residential BeLine's RFLock 1500-R is an advanced RF lock system for high security areas, residential, small office, and home office. The RFLock 1500-R allows for small installations to use electronic doorlocks without the need to buy expensive card programmers. All keyfobs are enrolled directly at the RFLock 1500-R. Keyfobs can be enrolled at various locks to create multiple entries with one keyfob. The RFLock 1500-R is the most advanced locking system that contains no moving parts to read cards. This guaranteed reliability when reading cards is innovative and cost effective. The RFLock 1500-R is mechanically sound and solid by design to guarantee the reliability that all installations require. The RFLock 1500-R by default includes a high quality mortise. The RFLock 1500-R body is designed with a sleek brushed stainless steel finish that is attractive on all door finishes.

## RFLock 1500-R

Attractive Brushed Stainless Steel Finish
Guaranteed Read Keyfob
Protected and Sleek Looking RF Card Reader
Enrollment of Keyfobs at the Lock
25 Master Keyfobs
1000 User Keyfobs
Long Lasting Battery Operation
Weatherproof for Outdoor Use
Hidden Mechanical Key Override
Cost Effective for Small Installations
No Card Programmer Required