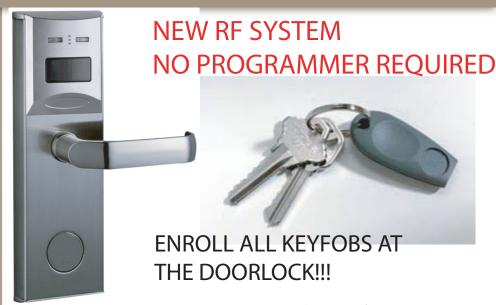

## RFLock 1500-R

SUPERIOR BY DESIGN

RFLock System for High Security Areas Small Office Home Office Commercial Residential BeLine's RFLock 1500-R is an advanced RF lock system for high security areas, residential, small office, and home office. The RFLock 1500-R allows for small installations to use electronic doorlocks without the need to buy expensive card programmers. All keyfobs are enrolled directly at the RFLock 1500-R. Keyfobs can be enrolled at various locks to create multiple entries with one keyfob. The RFLock 1500-R is the most advanced locking system that contains no moving parts to read cards. This guaranteed reliability when reading cards is innovative and cost effective. The RFLock 1500-R is mechanically sound and solid by design to guarantee the reliability that all installations require. The RFLock 1500-R by default includes a high quality mortise. The RFLock 1500-R body is designed with a sleek brushed stainless steel finish that is attractive on all door finishes.

## RFLock 1500-R

Attractive Brushed Stainless Steel Finish
Guaranteed Read Keyfob
Protected and Sleek Looking RF Card Reader
Enrollment of Keyfobs at the Lock
25 Master Keyfobs
1000 User Keyfobs
Long Lasting Battery Operation
Weatherproof for Outdoor Use
Hidden Mechanical Key Override
Cost Effective for Small Installations
No Card Programmer Required