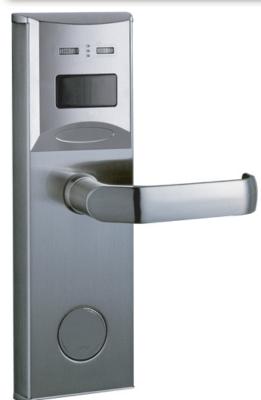

## RFLock 1500-S

SUPERIOR BY DESIGN

RFLock System for High Security Areas
Dorm
Office Building
Commercial
Campus

BeLine's RFLock 1500-S is an advanced RF lock system for high security areas, school dorms and office buildings. The RFLock 1500-S uses the same card technology that wiegand prox card reader's use thus allowing both systems to operate with one card. Users can now access the main entry prox card reader and the room door with one card. The RFLock 1500-S is very cost effective compared to other prox card doorlock systems. The RFLock 1500-S is the most advanced locking system that contains no moving parts to read cards. This guaranteed reliability when reading cards is innovative and cost effective. The RFLock 1500-S system uses a Front Desk Control System software that runs on a Windows Operating System. The RFLock 1500-S is mechanically sound and solid by design to guarantee the reliability that all facilities require. The RFLock 1500-S is a commercial grade mortise system.

## RFLock 1500-S

Attractive Brushed Stainless Steel Finish
Guaranteed Read RF Cardkey
Cardkey Can be Read by Wiegand Prox Panels
Protected and Sleek Looking RF Card Reader
Storage of Name on Smart Card
Optional Magnetic Stripe on Card
Unlimited Cardkey Generation
Public Door or Group Programmable
Audit Trail Includes Date, Time & Type of Card
Hierarchical Management Cards for Leveled Access
Long Lasting Battery Operation
Weatherproof for Outdoor Use
Password Protected Software
Hidden Mechanical Key Override
Great For Use With Access Control Systems