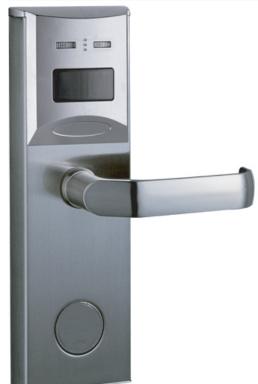

## RFLock 1500

SUPERIOR BY DESIGN

RFLock System for High Security Areas
Hotel
Dorm
Office Building
Commercial
Campus

BeLine's RFLock 1500 is an advanced RF lock system for high security areas, hotels, school dorms and office buildings. The RFLock 1500 allows any front desk or security center to quickly and easily issue cards for access to rooms, gyms, pools and other types of limited access areas. The RFLock 1500 is the most advanced locking system that uses no moving parts to read cards. This guaranteed reliability when reading cards is innovative and cost effective. The RFLock 1500 system uses a Front Desk Control System software that runs on a Windows Operating System. The RFLock 1500 is mechanically sound and solid by design to guarantee the reliability that all facilities require. The RFLock 1500 by default includes a high quality mortise. The RFLock 1500 body is designed with a sleek brushed stainless nickel color finish that is attractive on all door finishes.

## RFLock 1500

Attractive Brushed Stainless Nickel Finish
Guaranteed Read RF Cardkey
Protected and Sleek Looking RF Card Reader
Storage of Name on Smart Card
Optional Magnetic Stripe Cardlock Type
Unlimited Cardkey Generation
Public Door or Group Programmable
Audit Trail Includes Date, Time & Type of Card
Hierarchical Management Cards for Leveled Access
Long Lasting Battery Operation
Weatherproof for Outdoor Use
Password Protected Software
Hidden Mechanical Key Override