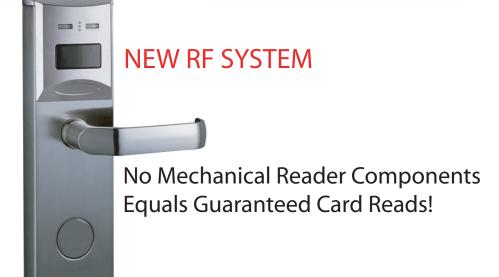

## RFLock 1500

SUPERIOR BY DESIGN

RFLock System for High Security Areas
Hotel
Dorm
Office Building
Commercial
Campus

BeLine's RFLock 1500 is an advanced RF lock system for high security areas, hotels, school dorms and office buildings. The RFLock 1500 allows any front desk or security center to quickly and easily issue cards for access to rooms, gyms, pools and other types of limited access areas. The RFLock 1500 is the most advanced locking system that uses no moving parts to read cards. This guaranteed reliability when reading cards is innovative and cost effective. The RFLock 1500 system uses a Front Desk Control System software that runs on a Windows Operating System. The RFLock 1500 is mechanically sound and solid by design to guarantee the reliability that all facilities require. The RFLock 1500 by default includes a high quality mortise. The RFLock 1500 body is designed with a sleek brushed stainless nickel color finish that is attractive on all door finishes.

## RFLock 1500

Attractive Brushed Stainless Nickel Finish
Guaranteed Read RF Cardkey
Protected and Sleek Looking RF Card Reader
Storage of Name on Smart Card
Optional Magnetic Stripe Cardlock Type
Unlimited Cardkey Generation
Public Door or Group Programmable
Audit Trail Includes Date, Time & Type of Card
Hierarchical Management Cards for Leveled Access
Long Lasting Battery Operation
Weatherproof for Outdoor Use
Password Protected Software
Hidden Mechanical Key Override